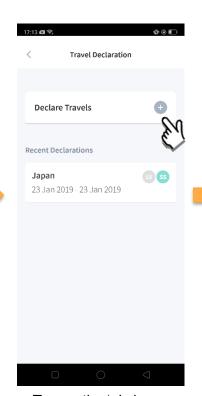

### 1. Declare Travel Plan

Go to '**SERVICES**' tab and tap on 'Declare Travels'.

Tap on the '+' sign.

Select the child(ren) going on the trip and tap on 'Next'.

Select '**Yes**' for travelling and tap '**Next**'.

Tap on '**Done**' to confirm.

Successful Declaration.

Travel Plan is shown as entered. You should delete and declare again if the details declared are not accurate.