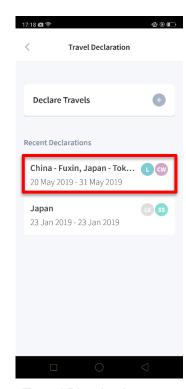

Tap on '**Done**' to confirm.

Successful Declaration.

Travel Plan is shown as entered. You should delete and declare again if the details declared are not accurate.

#### Delete the existing travel plan and create a new plan

Tap on the travel plan to be changed.

Tap on '**Delete**' to delete the plan.

Create a new travel plan. (Refer to

1. Declare Travel Plan)