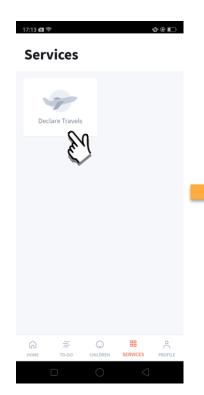

### 1. Declare Travel Plan

Go to '**SERVICES**' tab and tap on 'Declare Travels'.

Tap on the '+' sign.

Select the child(ren) going on the trip and tap on 'Next'.

Select '**Yes**' for travelling and tap '**Next**'.