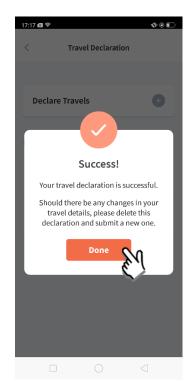

Tap on '**Done**' to confirm.

Successful Declaration.

Travel Plan is shown as entered. You should delete and declare again if the details declared are not accurate.