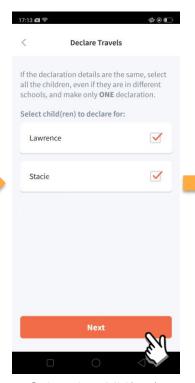

### 1. Declare Travel Plan

Go to '**SERVICES**' tab and tap on 'Declare Travels'.

Tap on the '+' sign.

Select the child(ren) going on the trip and tap on 'Next'.

Select '**Yes**' for travelling and tap '**Next**'.