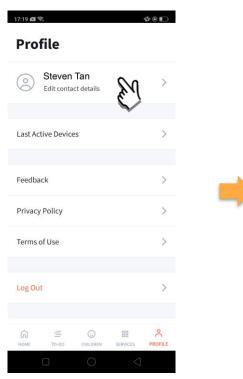

## 4. Update Your Contact Details

Tap on '**PROFILE**' then your name.

Update your contact details (must have at least 1 phone/contact number), then tap on 'Save'.