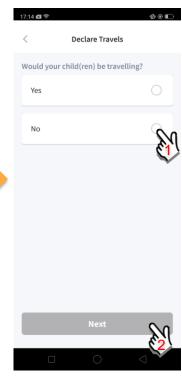

### 1. Declare Travel Plan

Go to '**SERVICES**' tab and tap on 'Declare Travels'.

Tap on the '+' sign.

Select the child(ren) going on the trip and tap on 'Next'.

Select '**Yes**' for travelling and tap '**Next**'.