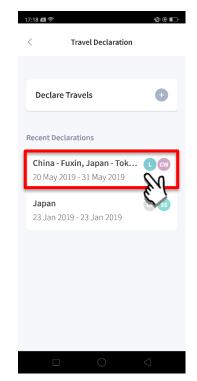

#### Delete the existing travel plan and create a new plan

Tap on the travel plan to be changed.

Tap on '**Delete**' to delete the plan.

Create a new travel plan. (Refer to

1. Declare Travel Plan)