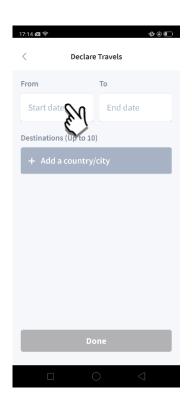

Tap on 'Start date' to select travel dates.

Select your travel period and tap 'Select dates'.

Tap on 'Add a country/city' to select the travel destination(s).

Type country name to search for the country (/city). Tap '+' on right of all the countries / cities you're visiting, then tap on 'Add Destination(s)'.