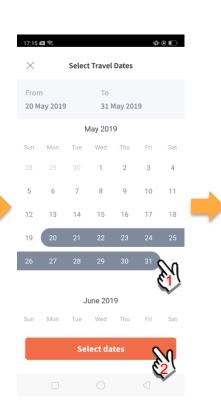

Tap on 'Start date' to select travel dates.

Select your travel period and tap 'Select dates'.

Tap on 'Add a country/city' to select the travel destination(s).

Type country name to search for the country (/city). Tap '+' on right of all the countries / cities you're visiting, then tap on 'Add Destination(s)'.