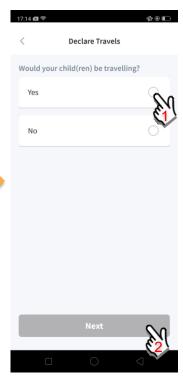

### 1. Declare Travel Plan

Go to '**SERVICES**' tab and tap on 'Declare Travels'.

Tap on the '+' sign.

Select the child(ren) going on the trip and tap on 'Next'.

Select '**Yes**' for travelling and tap '**Next**'.