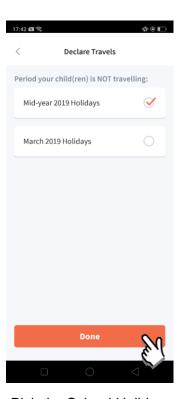

# 2. Declare NOT Travelling

Go to '**SERVICES**' tab and tap on 'Declare Travels'

Tap on the '+' sig.

Select the child(ren) that are not travelling and tap on 'Next'.

Select 'No'.

Pick the School Holiday period and tap on 'Done'.