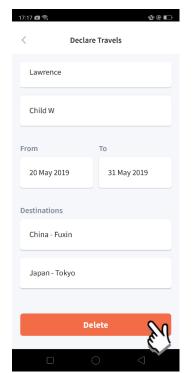

#### Delete the existing travel plan and create a new plan

Tap on the travel plan to be changed.

Tap on '**Delete**' to delete the plan.

Create a new travel plan. (Refer to

1. Declare Travel Plan)