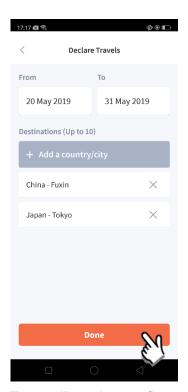

Tap on 'Start date' to select travel dates.

Select your travel period and tap 'Select dates'.

Tap on 'Add a country/city' to select the travel destination(s).

Type country name to search for the country (/city). Tap '+' on right of all the countries / cities you're visiting, then tap on 'Add Destination(s)'.

Tap on '**Done**' to confirm.

Successful Declaration.

Travel Plan is shown as entered. You should delete and declare again if the details declared are not accurate.