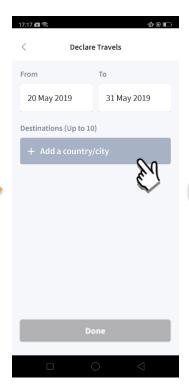

Tap on '**Done**' to confirm.

Successful Declaration.

Travel Plan is shown as entered. You should delete and declare again if the details declared are not accurate.