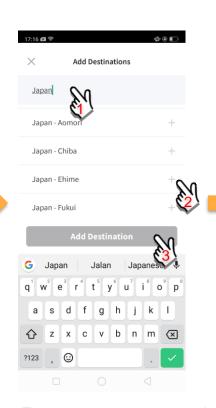

Tap on 'Start date' to select travel dates.

Select your travel period and tap 'Select dates'.

Tap on 'Add a country/city' to select the travel destination(s).

Type country name to search for the country (/city). Tap '+' on right of all the countries / cities you're visiting, then tap on 'Add Destination(s)'.