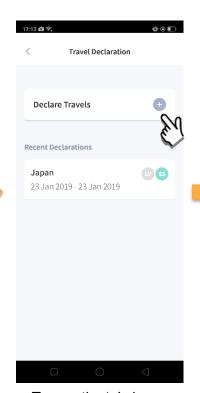

### 1. Declare Travel Plan

Go to '**SERVICES**' tab and tap on 'Declare Travels'.

Tap on the '+' sign.

Select the child(ren) going on the trip and tap on 'Next'.

Select '**Yes**' for travelling and tap '**Next**'.