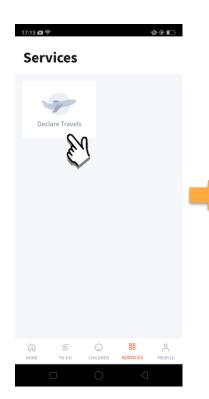

### 1. Declare Travel Plan

Go to '**SERVICES**' tab and tap on 'Declare Travels'.

Tap on the '+' sign.

Select the child(ren) going on the trip and tap on 'Next'.

Select '**Yes**' for travelling and tap '**Next**'.