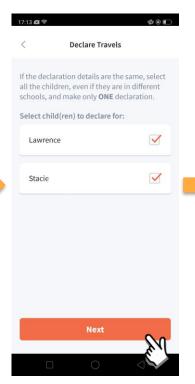

### 1. Declare Travel Plan

Go to '**SERVICES**' tab and tap on 'Declare Travels'.

Tap on the '+' sign.

Select the child(ren) going on the trip and tap on 'Next'.

Select '**Yes**' for travelling and tap '**Next**'.